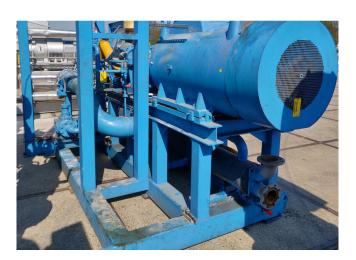

### Used Mycom 250 VLD 3.6 Chiller package

Used, well maintained Mycom 250VLD 3.6 Ammonia Nh3 screw chiller package . Compressor (Serial -2517125). Consisting of all necessary components (see all pictures attached). Our capacity table is based on ammonia NH3. For all the other specs, see the picture of the manufacturer model plate or the attached pdf file (if available). \*Why choose for HOSBV? Were not only the largest used refrigeration specialist in Europe, but also, we deliver all equipment including an extensive test, warranty and industrial cleaning. \*Optional we can also perform a new paint job and arrange the logistics.