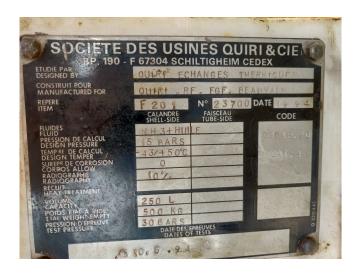

### Used Mycom 250 VLD 3.6 Chiller package

Used, well maintained Mycom 250VLD 3.6 Ammonia Nh3 screw chiller package . Compressor (Serial -2517125). Consisting of all necessary components (see all pictures attached). Our capacity table is based on ammonia NH3. For all the other specs, see the picture of the manufacturer model plate or the attached pdf file (if available). \*Why choose for HOSBV? Were not only the largest used refrigeration specialist in Europe, but also, we deliver all equipment including an extensive test, warranty and industrial cleaning. \*Optional we can also perform a new paint job and arrange the logistics.