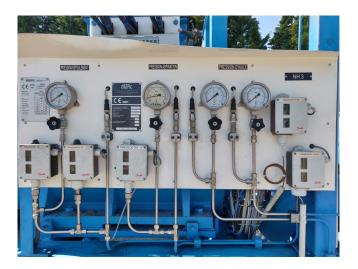

### Used Mycom 250 VLD 3.6 Chiller package

Used, well maintained Mycom 250VLD 3.6 Ammonia Nh3 screw chiller package . Compressor (Serial -2517125). Consisting of all necessary components (see all pictures attached). Our capacity table is based on ammonia NH3. For all the other specs, see the picture of the manufacturer model plate or the attached pdf file (if available). \*Why choose for HOSBV? Were not only the largest used refrigeration specialist in Europe, but also, we deliver all equipment including an extensive test, warranty and industrial cleaning. \*Optional we can also perform a new paint job and arrange the logistics.