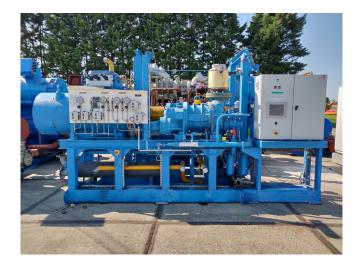

### Mycom 250 VLD 3.6 Chiller package

### Used Mycom 250 VLD 3.6 Chiller package

Used, well maintained Mycom 250VLD 3.6 Ammonia Nh3 screw chiller package . Compressor (Serial -2517125). Consisting of all necessary components (see all pictures attached). Our capacity table is based on ammonia NH3. For all the other specs, see the picture of the manufacturer model plate or the attached pdf file (if available). \*Why choose for HOSBV? Were not only the largest used refrigeration specialist in Europe, but also, we deliver all equipment including an extensive test, warranty and industrial cleaning. \*Optional we can also perform a new paint job and arrange the logistics.