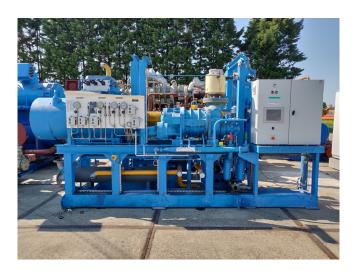

### Mycom 250 VLD 3.6 Chiller package

### Used Mycom 250 VLD 3.6 Chiller package

Used, well maintained Mycom 250VLD 3.6 Ammonia Nh3 screw chiller package . Compressor (Serial -2517125). Consisting of all necessary components (see all pictures attached). Our capacity table is based on ammonia NH3. For all the other specs, see the picture of the manufacturer model plate or the attached pdf file (if available). \*Why choose for HOSBV? Were not only the largest used refrigeration specialist in Europe, but also, we deliver all equipment including an extensive test, warranty and industrial cleaning. \*Optional we can also perform a new paint job and arrange the logistics.