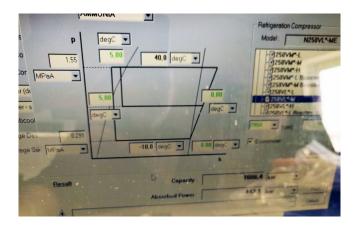

#### **Specifications**

| Brand                | Mycom               |  |
|----------------------|---------------------|--|
| Туре                 | 250 VLD 3.6 Chiller |  |
|                      | package             |  |
| Refrigerant          | NH 3 (ammonia)      |  |
| kW at -10°C/+40°C    | 1666,4              |  |
| kW at -20°C/+40°C    | 1116,4              |  |
| kW at -30°C/+40°C    | 706,8               |  |
| Electromotor Specs   | 500                 |  |
| On steel base frame  | /                   |  |
| Pressure gauges      | /                   |  |
| Hp/Lp/Op             |                     |  |
| Liquid receiver ltr. | 250L                |  |
| Remarks              | Year of Manf: 2013  |  |
| Package / Rack       | /                   |  |
| Sizes                | 4700x2110x2600 mm   |  |
|                      | (LxWxH)             |  |

### Used Mycom 250 VLD 3.6 Chiller package

Used, well maintained Mycom 250VLD 3.6 Ammonia Nh3 screw chiller package . Compressor (Serial -2517125). Consisting of all necessary components (see all pictures attached). Our capacity table is based on ammonia NH3. For all the other specs, see the picture of the manufacturer model plate or the attached pdf file (if available). \*Why choose for HOSBV? Were not only the largest used refrigeration specialist in Europe, but also, we deliver all equipment including an extensive test, warranty and industrial cleaning. \*Optional we can also perform a new paint job and arrange the logistics.