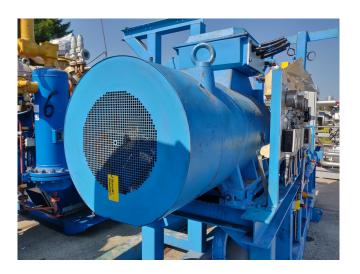

### Mycom 250 VLD 3.6 Chiller package

### Used Mycom 250 VLD 3.6 Chiller package

Used, well maintained Mycom 250VLD 3.6 Ammonia Nh3 screw chiller package . Compressor (Serial -2517125). Consisting of all necessary components (see all pictures attached). Our capacity table is based on ammonia NH3. For all the other specs, see the picture of the manufacturer model plate or the attached pdf file (if available). \*Why choose for HOSBV? Were not only the largest used refrigeration specialist in Europe, but also, we deliver all equipment including an extensive test, warranty and industrial cleaning. \*Optional we can also perform a new paint job and arrange the logistics.