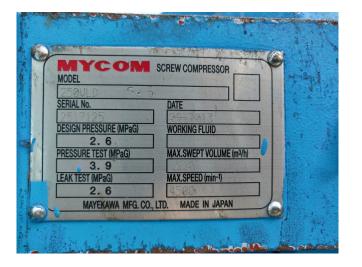

#### **Specifications**

| Brand                | Mycom               |  |
|----------------------|---------------------|--|
| Туре                 | 250 VLD 3.6 Chiller |  |
|                      | package             |  |
| Refrigerant          | NH 3 (ammonia)      |  |
| kW at -10°C/+40°C    | 1666,4              |  |
| kW at -20°C/+40°C    | 1116,4              |  |
| kW at -30°C/+40°C    | 706,8               |  |
| Electromotor Specs   | 500                 |  |
| On steel base frame  | /                   |  |
| Pressure gauges      | /                   |  |
| Hp/Lp/Op             |                     |  |
| Liquid receiver ltr. | 250L                |  |
| Remarks              | Year of Manf: 2013  |  |
| Package / Rack       | /                   |  |
| Sizes                | 4700x2110x2600 mm   |  |
|                      | (LxWxH)             |  |

### Used Mycom 250 VLD 3.6 Chiller package

Used, well maintained Mycom 250VLD 3.6 Ammonia Nh3 screw chiller package . Compressor (Serial -2517125). Consisting of all necessary components (see all pictures attached). Our capacity table is based on ammonia NH3. For all the other specs, see the picture of the manufacturer model plate or the attached pdf file (if available). \*Why choose for HOSBV? Were not only the largest used refrigeration specialist in Europe, but also, we deliver all equipment including an extensive test, warranty and industrial cleaning. \*Optional we can also perform a new paint job and arrange the logistics.