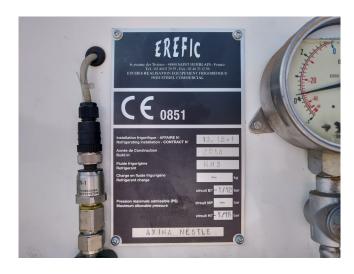

### Used Mycom 250 VLD 3.6 Chiller package

Used, well maintained Mycom 250VLD 3.6 Ammonia Nh3 screw chiller package . Compressor (Serial -2517125). Consisting of all necessary components (see all pictures attached). Our capacity table is based on ammonia NH3. For all the other specs, see the picture of the manufacturer model plate or the attached pdf file (if available). \*Why choose for HOSBV? Were not only the largest used refrigeration specialist in Europe, but also, we deliver all equipment including an extensive test, warranty and industrial cleaning. \*Optional we can also perform a new paint job and arrange the logistics.