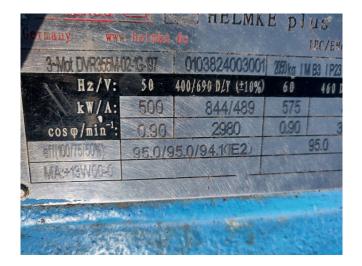

#### **Specifications**

| Brand                | Mycom               |  |
|----------------------|---------------------|--|
| Туре                 | 250 VLD 3.6 Chiller |  |
|                      | package             |  |
| Refrigerant          | NH 3 (ammonia)      |  |
| kW at -10°C/+40°C    | 1666,4              |  |
| kW at -20°C/+40°C    | 1116,4              |  |
| kW at -30°C/+40°C    | 706,8               |  |
| Electromotor Specs   | 500                 |  |
| On steel base frame  | /                   |  |
| Pressure gauges      | /                   |  |
| Hp/Lp/Op             |                     |  |
| Liquid receiver ltr. | 250L                |  |
| Remarks              | Year of Manf: 2013  |  |
| Package / Rack       | /                   |  |
| Sizes                | 4700x2110x2600 mm   |  |
|                      | (LxWxH)             |  |

### Used Mycom 250 VLD 3.6 Chiller package

Used, well maintained Mycom 250VLD 3.6 Ammonia Nh3 screw chiller package . Compressor (Serial -2517125). Consisting of all necessary components (see all pictures attached). Our capacity table is based on ammonia NH3. For all the other specs, see the picture of the manufacturer model plate or the attached pdf file (if available). \*Why choose for HOSBV? Were not only the largest used refrigeration specialist in Europe, but also, we deliver all equipment including an extensive test, warranty and industrial cleaning. \*Optional we can also perform a new paint job and arrange the logistics.