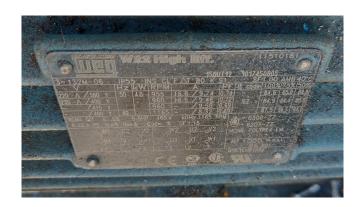

### Used Mycom 250 VLD 3.6 Chiller package

Used, well maintained Mycom 250VLD 3.6 Ammonia Nh3 screw chiller package . Compressor (Serial -2517125). Consisting of all necessary components (see all pictures attached). Our capacity table is based on ammonia NH3. For all the other specs, see the picture of the manufacturer model plate or the attached pdf file (if available). \*Why choose for HOSBV? Were not only the largest used refrigeration specialist in Europe, but also, we deliver all equipment including an extensive test, warranty and industrial cleaning. \*Optional we can also perform a new paint job and arrange the logistics.