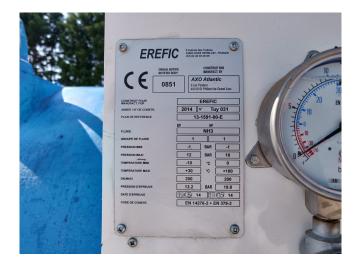

#### **Specifications**

| Brand                | Mycom               |  |
|----------------------|---------------------|--|
| Туре                 | 250 VLD 3.6 Chiller |  |
|                      | package             |  |
| Refrigerant          | NH 3 (ammonia)      |  |
| kW at -10°C/+40°C    | 1666,4              |  |
| kW at -20°C/+40°C    | 1116,4              |  |
| kW at -30°C/+40°C    | 706,8               |  |
| Electromotor Specs   | 500                 |  |
| On steel base frame  | /                   |  |
| Pressure gauges      | /                   |  |
| Hp/Lp/Op             |                     |  |
| Liquid receiver ltr. | 250L                |  |
| Remarks              | Year of Manf: 2013  |  |
| Package / Rack       | /                   |  |
| Sizes                | 4700x2110x2600 mm   |  |
|                      | (LxWxH)             |  |

### Used Mycom 250 VLD 3.6 Chiller package

Used, well maintained Mycom 250VLD 3.6 Ammonia Nh3 screw chiller package . Compressor (Serial -2517125). Consisting of all necessary components (see all pictures attached). Our capacity table is based on ammonia NH3. For all the other specs, see the picture of the manufacturer model plate or the attached pdf file (if available). \*Why choose for HOSBV? Were not only the largest used refrigeration specialist in Europe, but also, we deliver all equipment including an extensive test, warranty and industrial cleaning. \*Optional we can also perform a new paint job and arrange the logistics.