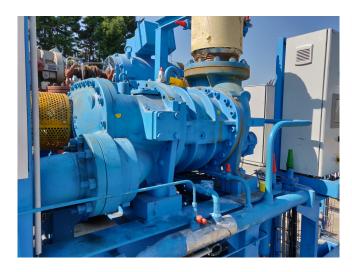

### Mycom 250 VLD 3.6 Chiller package

### Used Mycom 250 VLD 3.6 Chiller package

Used, well maintained Mycom 250VLD 3.6 Ammonia Nh3 screw chiller package . Compressor (Serial -2517125). Consisting of all necessary components (see all pictures attached). Our capacity table is based on ammonia NH3. For all the other specs, see the picture of the manufacturer model plate or the attached pdf file (if available). \*Why choose for HOSBV? Were not only the largest used refrigeration specialist in Europe, but also, we deliver all equipment including an extensive test, warranty and industrial cleaning. \*Optional we can also perform a new paint job and arrange the logistics.