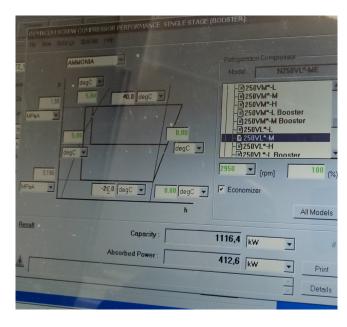

#### **Specifications**

| Brand                | Mycom               |  |
|----------------------|---------------------|--|
| Туре                 | 250 VLD 3.6 Chiller |  |
|                      | package             |  |
| Refrigerant          | NH 3 (ammonia)      |  |
| kW at -10°C/+40°C    | 1666,4              |  |
| kW at -20°C/+40°C    | 1116,4              |  |
| kW at -30°C/+40°C    | 706,8               |  |
| Electromotor Specs   | 500                 |  |
| On steel base frame  | /                   |  |
| Pressure gauges      | /                   |  |
| Hp/Lp/Op             |                     |  |
| Liquid receiver ltr. | 250L                |  |
| Remarks              | Year of Manf: 2013  |  |
| Package / Rack       | /                   |  |
| Sizes                | 4700x2110x2600 mm   |  |
|                      | (LxWxH)             |  |

### Used Mycom 250 VLD 3.6 Chiller package

Used, well maintained Mycom 250VLD 3.6 Ammonia Nh3 screw chiller package . Compressor (Serial -2517125). Consisting of all necessary components (see all pictures attached). Our capacity table is based on ammonia NH3. For all the other specs, see the picture of the manufacturer model plate or the attached pdf file (if available). \*Why choose for HOSBV? Were not only the largest used refrigeration specialist in Europe, but also, we deliver all equipment including an extensive test, warranty and industrial cleaning. \*Optional we can also perform a new paint job and arrange the logistics.