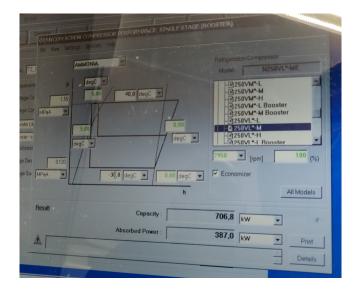

#### **Specifications**

| Brand                | Mycom               |  |
|----------------------|---------------------|--|
| Туре                 | 250 VLD 3.6 Chiller |  |
|                      | package             |  |
| Refrigerant          | NH 3 (ammonia)      |  |
| kW at -10°C/+40°C    | 1666,4              |  |
| kW at -20°C/+40°C    | 1116,4              |  |
| kW at -30°C/+40°C    | 706,8               |  |
| Electromotor Specs   | 500                 |  |
| On steel base frame  | /                   |  |
| Pressure gauges      | /                   |  |
| Hp/Lp/Op             |                     |  |
| Liquid receiver ltr. | 250L                |  |
| Remarks              | Year of Manf: 2013  |  |
| Package / Rack       | /                   |  |
| Sizes                | 4700x2110x2600 mm   |  |
|                      | (LxWxH)             |  |